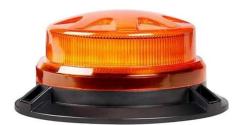

#### **Amber or No BEACONS**

A "SWEEPER" or "INTER" Car may require to traverse the route. They are **NOT** opening the road. You are still not allowed to walk on the road.