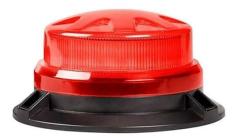

#### **RED BEACONS**

### "Road CLOSURE Car"

You must be in position so we can start the rally. You are no longer allowed to walk on the road.

## RED BEACONS "Road OPENING Car"

\*\*\*This and only this car declares the road open again for you to be able to move.\*\*\*