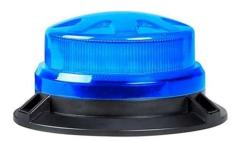

# **SAFETY & OFFICIAL CARS**

What you should know and look out for!











#### **RED BEACONS**

### "Road CLOSURE Car"

You must be in position so we can start the rally. You are no longer allowed to walk on the road.

### **AMBER BEACONS**

### **"Safety Cars"**

Chief Marshal, Spectator Safety Officer, MSUK Safety Delegate, 000, 00

### **BLUE BEACONS**

**RESCUE, DOCTORS, PARAMEDICS, POLICE,** 

#### **Amber or No BEACONS**

A "SWEEPER" or "INTER" Car may require to traverse the route. They are **NOT** opening the road. You are still not allowed to walk on the road.

## RED BEACONS "Road OPENING Car"

\*\*\*This and only this car declares the road open again for you to be able to move.\*\*\*